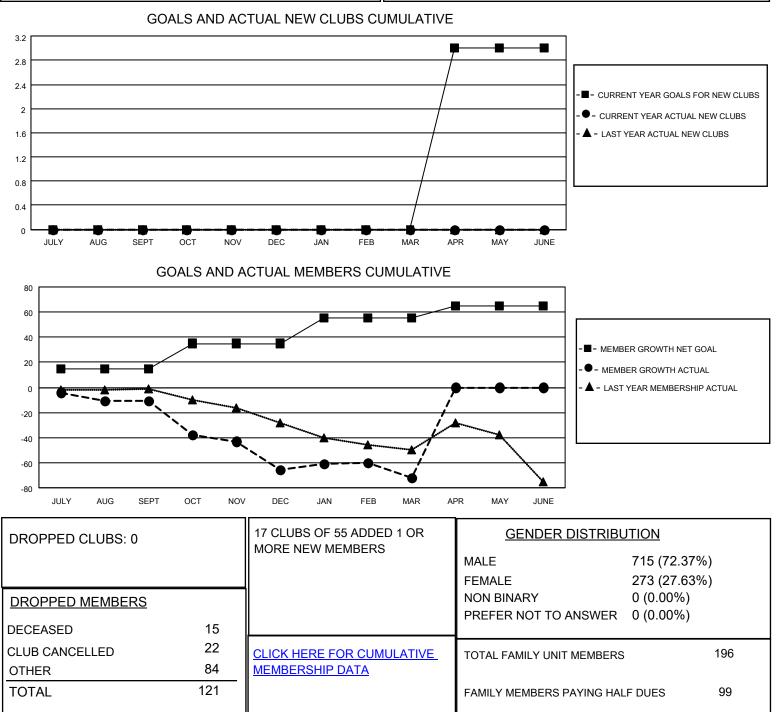

## LOCATION SASKATCHEWAN

**District 5 SKN** 

Results as of: 3/31/2023

| Clubs                 |               |           |               | Members               |                        |                         |                                                    |
|-----------------------|---------------|-----------|---------------|-----------------------|------------------------|-------------------------|----------------------------------------------------|
| RESULTS FOR 2022-2023 |               |           |               | RESULTS FOR 2022-2023 |                        |                         |                                                    |
| QUARTER               | NEW CLUB GOAL | NEW CLUBS | DROPPED CLUBS | QUARTER               | BER GROWTH NET<br>GOAL | MEMBER GROWTH<br>ACTUAL | DROPPED<br>MEMBERS ACTUAL<br>(including transfers) |
| JULY/AUG/SEPT         | 0             | 0         | 0             | JULY/AUG/SEPT         | 15                     | 36                      | 23                                                 |
| OCT/NOV/DEC           | 0             | 0         | 0             | OCT/NOV/DEC           | 20                     | 39                      | 70                                                 |
| JAN/FEB/MAR           | 0             | 0         | 0             | JAN/FEB/MAR           | 20                     | 22                      | 28                                                 |
| APR/MAY/JUNE          | 3             | 0         | 0             | APR/MAY/JUNE          | 10                     | 0                       | 0                                                  |